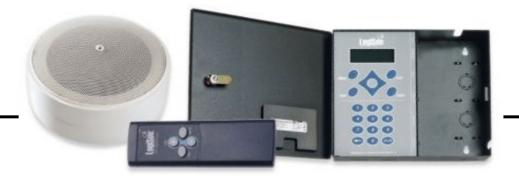

Project Description: Install Soundmasking system

Install LogiSon Acoustic Network, tune, commission, and training on software. 5-year warranty.

**Budget Approval** 

Amended

FY24 \_\_\_\_\_ FY25 \_\_\_\_ FY26 \_\_\_ FY27\_\_\_ FY28\_\_\_\_