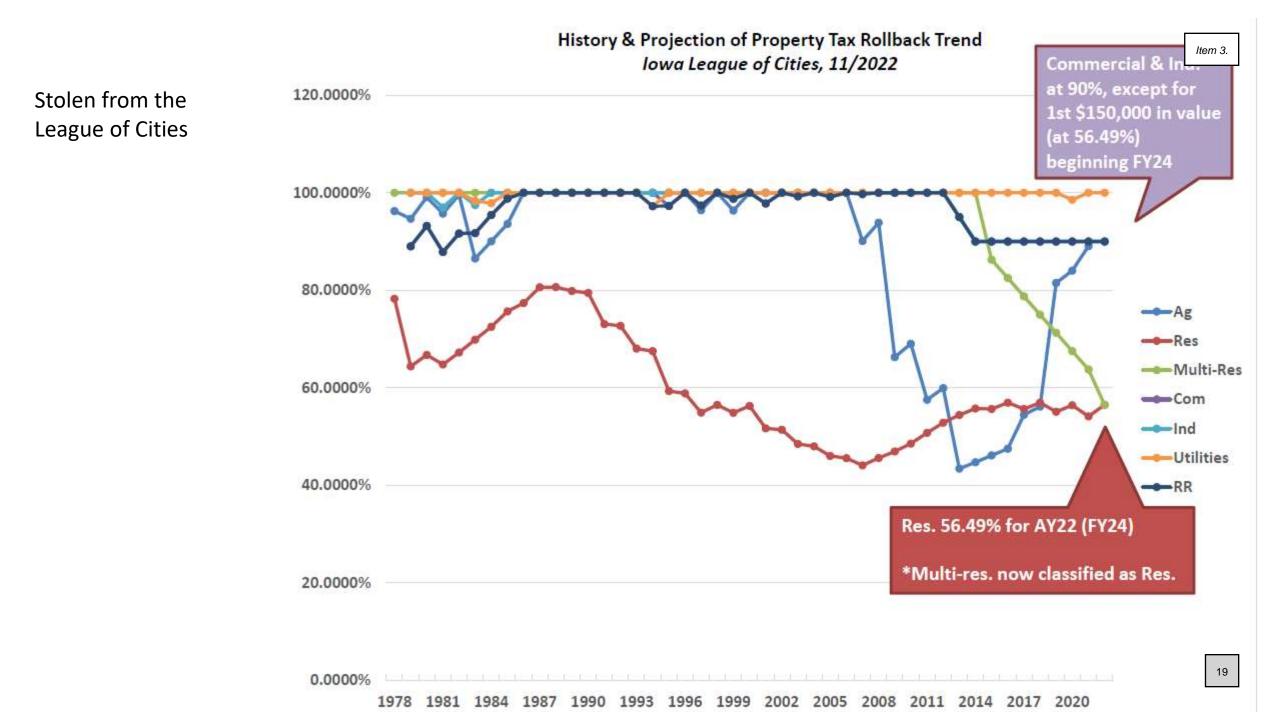

3          |
| FY2024 | \$152,759,512 |                  | FY2024 | \$1,237,352    | \$1,412,37          |

# ROLLBACK NUMBERS FY 2023



**AGRICULTURAL - 89.0412%** 



**COMMERCIAL – 90%** 



**INDUSTRIAL – 90%** 



RAILROAD - 90%



**RESIDENTIAL - 54.1302%** 

**MULTI-RESIDENTIAL – 63.75%** 

Stolen from the League of Cities

# The Back Fill is gone!

| FY2022       | FY2023      | FY2024      | FY2025      | FY2026      | FY2027 |
|--------------|-------------|-------------|-------------|-------------|--------|
| \$114,331.63 | \$91,465.31 | \$68,598.98 | \$45,732.65 | \$22,866.33 | \$0.00 |

# Other Tax Cuts Affecting Local Taxes

- State Roll Backs
- Elimination of Multi-Residential Property Tax Class
  - This took taxable valuation from 90 percent to
- Business Property Tax Cut



# Business Property Tax Cut

- (HF 2552): Creates a permanent partial rollback reduction on the first \$150,000 taxable value of business properties. Removes the old Business Property Tax Credit process.
  - "Backfill" from the state up to \$125M toward these revenue reductions
  - LSA estimates losses to exceed the \$125M by FY2030

# ROAD USE TAX FUND DISTRIBUTION

## LATEST ESTIMATES FROM IDOT

**IDOT PER CAPITA FORECAST\*** 



Stolen from the League of Cities

# Stable Revenues

- Franchise Fee
- Local Option Sales Tax
- Water and Sewer
  - Will need to be more aggressive on increases if the city wants a chance at keeping up with maintenance and repairs

# Major Items in 2023

- Library HVAC- \$175,000
- Library Roof- \$400,000
- Library Part Time position (adding back)- \$20,000
-