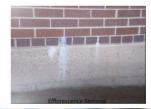

Project Description: Masonry Maintenance and Repair

Efflorescence removal, powerwash surface dirt, tuckpoint damaged mortar joints, replace defective brick units, seal movement

cracks, re-caulk. Allow \$15,000 - \$20,000 over a 10 year period.