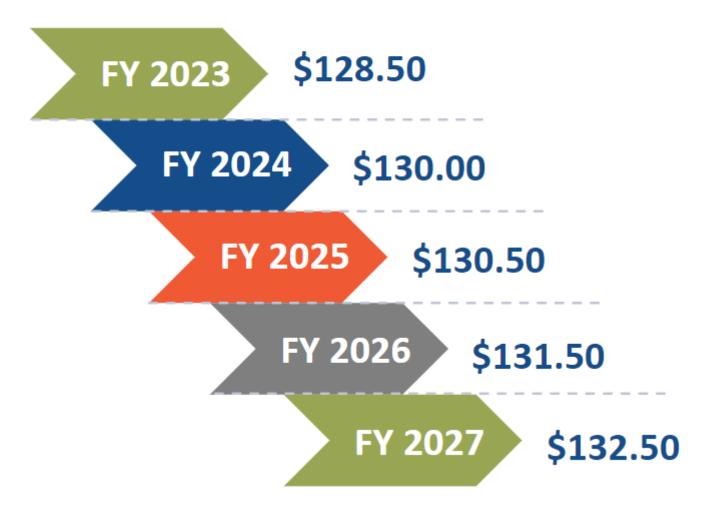

027 |
|--------------|-------------|-------------|-------------|-------------|--------|
| \$114,331.63 | \$91,465.31 | \$68,598.98 | \$45,732.65 | \$22,866.33 | \$0.00 |

# Other Tax Cuts Affecting Local Taxes

- State Roll Backs
- Elimination of Multi-Residential Property Tax Class
  - This took taxable valuation from 90 percent to
- Business Property Tax Cut



# Business Property Tax Cut

- (HF 2552): Creates a permanent partial rollback reduction on the first \$150,000 taxable value of business properties. Removes the old Business Property Tax Credit process.
  - "Backfill" from the state up to \$125M toward these revenue reductions
  - LSA estimates losses to exceed the \$125M by FY2030

# ROAD USE TAX FUND DISTRIBUTION

## LATEST ESTIMATES FROM IDOT

**IDOT PER CAPITA FORECAST\*** 



Stolen from the League of Cities

# Stable Revenues

- Franchise Fee
- Local Option Sales Tax
- Water and Sewer
  - Will need to be more aggressive on increases if the city wants a chance at keeping up with maintenance and repairs

# Major Items in 2023

- Library HVAC- \$175,000
- Library Roof- \$400,000
- Library Part Time position (adding back)- \$20,000
- Parks and Cemetery part time wage increase-\$31,432
- IT Managed Services- \$52,788

| RESOLUTION NO. |  |
|----------------|--|
|                |  |

### RESOLUTION ESTABLISHING COLLECTIVE BARGAINING AND NONUNION SALARIES FOR CITY EMPLOYEES

Be it resolved by the City Council of the City of Oelwein, Iowa that the following salary schedule is hereby adopted and effective with Pay Period Date Beginning June 18, 2023.

### SECTION 1.