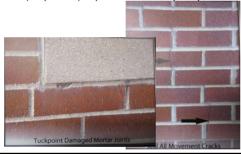

Project Description: Masonry Maintenance and Repair

Efflorescence removal, powerwash surface dirt, tuckpoint damaged mortar joints, replace defective brick units, seal movement

cracks, re-caulk. Allow \$15,000 - \$20,000 over a 10 year period.