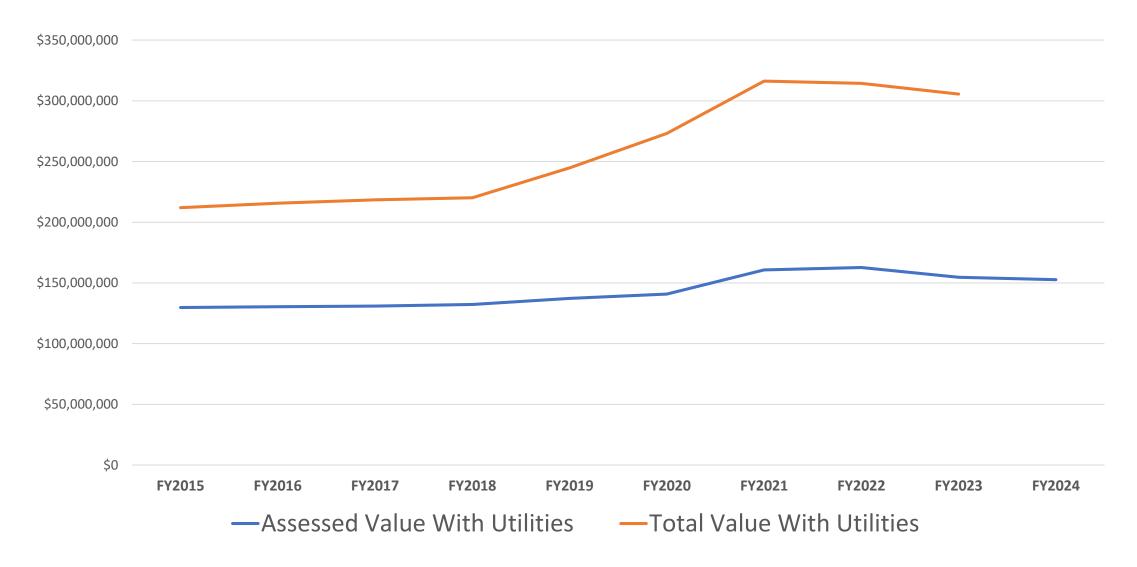

| <b>(</b>                                                                                                                                  | <b>∌</b> G                                                                                                              | OV                                                                                                                       | BUI                                                          | LT                                                 |                                             |                                                                                |

# Oelwein Budget FY2024

Forecasting, but not like a meteorologist

# **Current Valuations**



| ltam | 3 |
|------|---|

|        | Value With    | Total Value With |        |                | Item                |
|--------|---------------|------------------|--------|----------------|---------------------|
| Year   | Utilities     | Utilities        | Year   | Property Taxes | If stable 3 percent |
| FY2015 | \$129,745,267 | \$212,060,375    | FY2015 | \$1,050,937    | \$1,082,465         |
| FY2016 | \$130,439,178 | \$215,679,338    | FY2016 | \$1,056,557    | \$1,114,939         |
| FY2017 | \$131,025,560 | \$218,460,639    | FY2017 | \$1,061,307    | \$1,148,387         |
| FY2018 | \$132,229,212 | \$220,163,986    | FY2018 | \$1,071,057    | \$1,182,839         |
| FY2019 | \$137,314,421 | \$244,790,360    | FY2019 | \$1,112,247    | \$1,218,324         |
| FY2020 | \$140,82